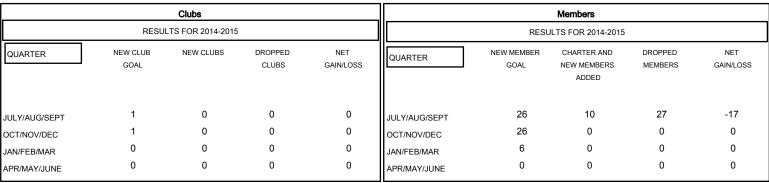

## MONTHLY MEMBERSHIP PROGRESS REPORT

District 28 T

Results as of: 9/30/2014

MAR

APR

JUNE

MAY

| DROPPED CLUBS: 0 |    | 6 CLUBS OF 31 ADDED 1 OR MORE<br>NEW MEMBERS | GENDER DISTRIBUTION  MALE 509 (67.51%) |              |     |
|------------------|----|----------------------------------------------|----------------------------------------|--------------|-----|
| DROPPED MEMBERS  |    |                                              | FEMALE                                 | 245 (32.49%) |     |
| DECEASED         | 2  | CLICK HERE FOR HEALTH ASSESSMENT DATA        | FAMILY UNIT MEMBERS                    |              | 278 |
| CLUB CANCELLED   | 0  |                                              | · · · · · · · · · · · · · · · · · · ·  |              | 136 |
| OTHER            | 25 |                                              |                                        |              |     |
| TOTAL            | 27 |                                              | NON-HEAD OF HOUSEHO                    | LD           | 142 |