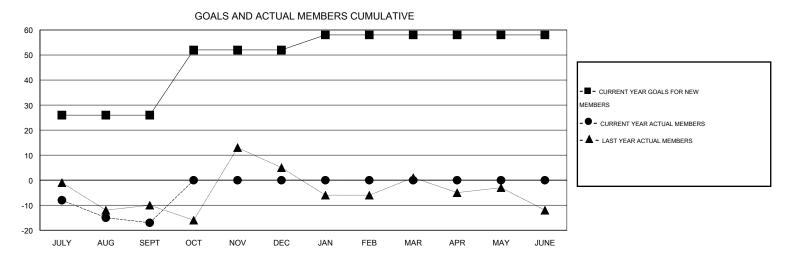

## MONTHLY MEMBERSHIP PROGRESS REPORT

District 28 T

Results as of: 9/30/2014

MAR

APR

JUNE

MAY

| DROPPED CLUBS: 0 |    | 6 CLUBS OF 31 ADDED 1 OR MORE<br>NEW MEMBERS | GENDER DISTRIBUTION  MALE 509 (67.51%) |              |     |
|------------------|----|----------------------------------------------|----------------------------------------|--------------|-----|
| DROPPED MEMBERS  |    |                                              | FEMALE                                 | 245 (32.49%) |     |
| DECEASED         | 2  | CLICK HERE FOR HEALTH ASSESSMENT DATA        | FAMILY UNIT MEMBERS                    |              | 278 |
| CLUB CANCELLED   | 0  |                                              | · · · · · · · · · · · · · · · · · · ·  |              | 136 |
| OTHER            | 25 |                                              |                                        |              |     |
| TOTAL            | 27 |                                              | NON-HEAD OF HOUSEHO                    | LD           | 142 |