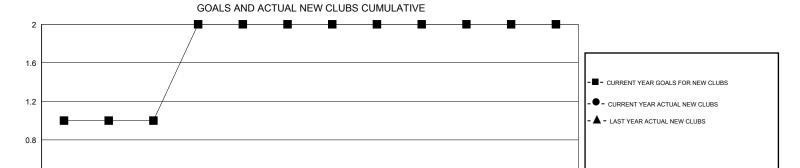

## MONTHLY MEMBERSHIP PROGRESS REPORT

District 28 T

Results as of: 9/30/2014

MAR

APR

JUNE

MAY

| DROPPED CLUBS: 0 |    | 6 CLUBS OF 31 ADDED 1 OR MORE<br>NEW MEMBERS | GENDER DISTRIBUTION  MALE 509 (67.51%) |              |     |
|------------------|----|----------------------------------------------|----------------------------------------|--------------|-----|
| DROPPED MEMBERS  |    |                                              | FEMALE                                 | 245 (32.49%) |     |
| DECEASED         | 2  | CLICK HERE FOR HEALTH ASSESSMENT DATA        | FAMILY UNIT MEMBERS                    |              | 278 |
| CLUB CANCELLED   | 0  |                                              | · · · · · · · · · · · · · · · · · · ·  |              | 136 |
| OTHER            | 25 |                                              |                                        |              |     |
| TOTAL            | 27 |                                              | NON-HEAD OF HOUSEHO                    | LD           | 142 |